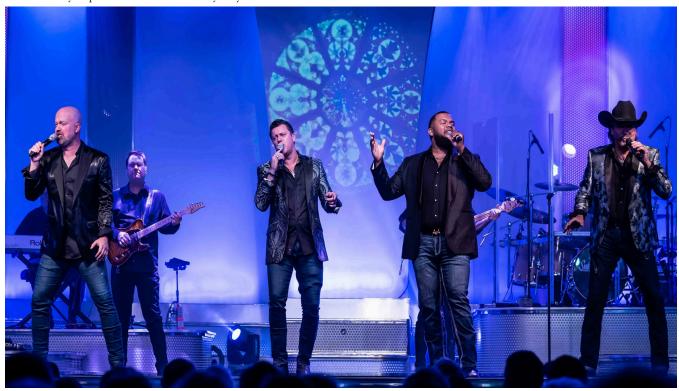

#### Day 2: Overland Park, KS to Branson, MO

Kick off your arrival in Branson with *Pierce Arrow: Decades*, a high-energy show celebrating timeless hits from the past 70 years. This musical journey features award-winning vocal harmonies, side-splitting comedy, and dynamic performances, including classic rock, country, gospel, and pop. This show has remained a must-see and a Branson favorite year after year! It is time to get into the Christmas spirit this evening with *Dublin's Irish Tenors & The Celtic Ladies: A Celtic Christmas*. This show features a blend of traditional Irish tunes, timeless Christmas carols, and contemporary holiday favorites, capturing the warmth and spirit of the season.