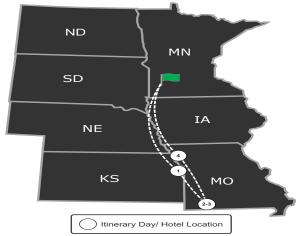

## Day 1: Journey Begins to Overland Park, KS

Today is a travel day as you begin your holiday tour to Branson. Our fantastic Tour Director will be sure to entertain you on your journey.

#### Day 2: Overland Park, KS to Branson, MO

Kick off your arrival in Branson with *Pierce Arrow: Decades*, a high-energy show celebrating timeless hits from the past 70 years. This musical journey features award-winning vocal harmonies, side-splitting comedy, and dynamic performances, including classic rock, country, gospel, and pop. This show has remained a must-see and a Branson favorite year after year! It is time to get into the Christmas spirit this evening with *Dublin's Irish Tenors & The Celtic Ladies: A Celtic Christmas*. This show features a blend of traditional Irish tunes, timeless Christmas carols, and contemporary holiday favorites, capturing the warmth and spirit of the season.

### Day 3: Branson, MO

Visit the *Celebrity Car Museum* today and explore this unique attraction at your own pace, showcasing iconic vehicles from your favorite movies, TV shows, and celebrity owners. You'll see famous rides like the Batmobile, the DeLorean from Back to the Future, and more. The Celebrity Car Museum is the perfect stop for movie buffs and car enthusiasts. This afternoon, at The Mansion Theatre, the featured show in Branson and everyone's favorite, *Daniel O'Donnell*. O'Donnell rose to success in 1983, and his shows have sold out worldwide! After dinner at *Paula Deen's Family Kitchen*, you'll enjoy free time at *Branson Landing*, a lakeside venue with fantastic shopping, outdoor dining, water features, shows, and more. The day concludes with *Branson's Lights of Joy*. This drive-thru experience of holiday lights is an annual tradition that so many families have come to enjoy.

#### Day 4: Branson, MO to St. Joseph, MO

Experience the season's magic this morning at *Christmas Wonderland at King's Castle Theatre*. Branson's most dazzling holiday production is at King's Castle Theatre. This festive show is a true winter wonderland and features a spectacular cast of singers, dancers, and performers who bring the spirit of Christmas to life. You'll hear timeless holiday classics, beloved carols, and Christmas medleys coupled with breathtaking costumes, stunning holiday scenery, and more.

Day 5: St. Joseph, MO to Home

Your holiday trip to Branson ends today as you arrive home this afternoon.

| <u>Activity</u>                                       | <u> Level:</u>                               | <u> Moderate</u>                             |
|-------------------------------------------------------|----------------------------------------------|----------------------------------------------|
| 4 Breakfasts 2 Lunches 2 Dinners<br>2 Drury Kickbacks |                                              |                                              |
| Occupancy                                             | Price PP<br>Cash                             | Price PP<br>Credit Card                      |
| Double<br>Triple<br>Quad<br>Single                    | \$ 1,325<br>\$ 1,215<br>\$ 1,145<br>\$ 1,685 | \$ 1,378<br>\$ 1,264<br>\$ 1,191<br>\$ 1,752 |